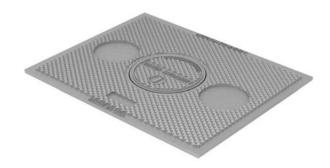

### R-3309

# **Ductile Iron Rectangular Meter Cover with Inner Lid**

## **Heavy Duty**