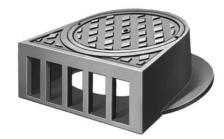

### R-3308

## **Catch Basin Frame, Lid**

### **Heavy Duty**

For behind-the-curb construction.

Not recommended for use in areas where large gutter trash objects are prevalent. Curb opening, without gutter grate, allows large trash to enter catch basin and clog lines.