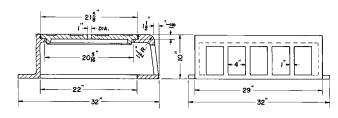

### R-3308

## **Catch Basin Frame, Lid**

### **Heavy Duty**

For behind-the-curb construction.

Not recommended for use in areas where large gutter trash objects are prevalent. Curb opening, without gutter grate, allows large trash to enter catch basin and clog lines.