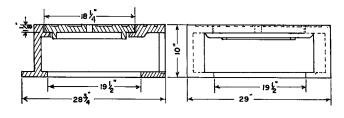

#### R-3303

## **Catch Basin Frame, Lid**

## **Heavy Duty**

For behind-the-curb construction.