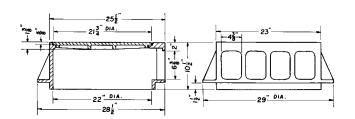

#### R-3303

## **Catch Basin Frame, Lid**

## **Heavy Duty**

For behind-the-curb construction.