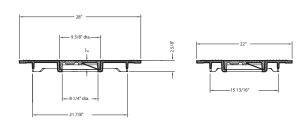

### R-3309

# **Ductile Iron Rectangular Meter Cover with Inner Lid**

## **Heavy Duty**