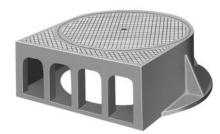

### R-3305

## **Catch Basin Frame, Lid**

### **Heavy Duty**

For behind-the-curb construction.