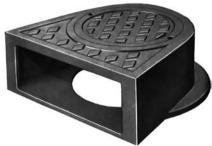

### R-3308

## **Catch Basin Frame, Lid**

### **Heavy Duty**

For behind-the-curb construction.

Not recommended for use in areas where large gutter trash objects are prevalent. Curb opening, without gutter grate, allows large trash to enter catch basin and clog lines.